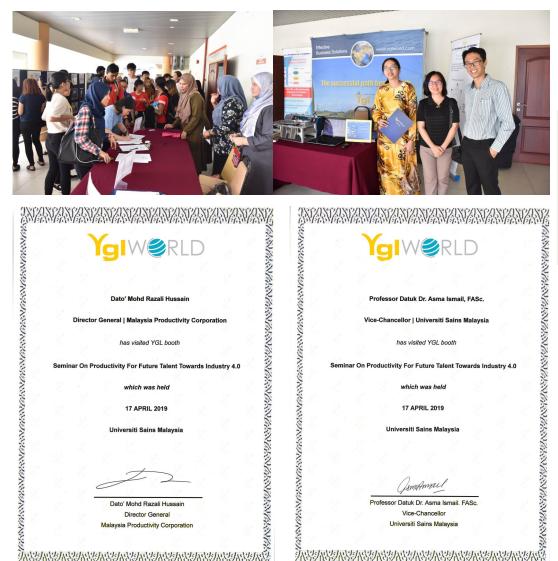

## Seminar On Productivity For Future Talent Towards Industry 4.0. @ USM Penang. YGL showcase ERP solution to the students