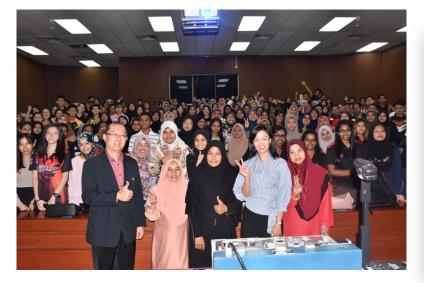

**APRIL 2019** 

RLD

16th April 2019 CEO in the Class at UUM university.

YGL was invited by UUM Danilah Binti Salleh, PhD Senior Lecturer, School of Accountancy UUM College of Business UUM SINTOK, Kedah to give talk on Industry 4.0.

#### **Corporate Social Responsibility**

*at* At 'CEO in Class' Programme Tunku Puteri Intan Safinaz School of Accountancy (TISSA)

16 th April 2019

ASSOC. PROF. DR. ROSE SHAMSIAH SAMSUDIN Dean Tunku Puteri Intan Safinaz School of Accountancy (TISSA) College of Business Universiti Utara Malaysia