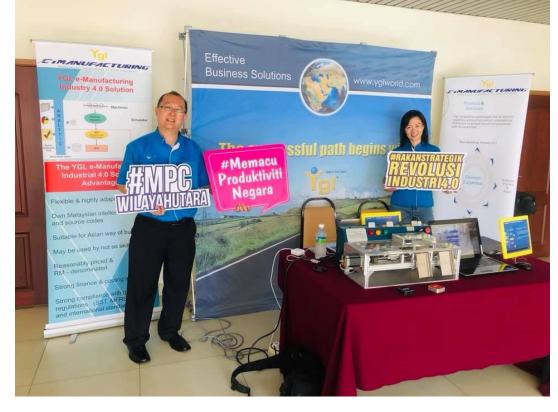

## Seminar On Productivity For Future Talent Towards Industry 4.0. @ USM Penang. YGL showcase ERP solution to the students