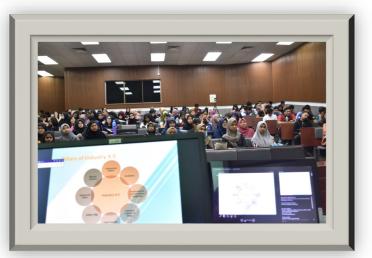

**APRIL 2019** 

RLD

16th April 2019 CEO in the Class at UUM university.

YGL was invited by UUM Danilah Binti Salleh, PhD Senior Lecturer, School of Accountancy UUM College of Business UUM SINTOK, Kedah to give talk on Industry 4.0.

#### **Corporate Social Responsibility**

*at* At 'CEO in Class' Programme Tunku Puteri Intan Safinaz School of Accountancy (TISSA)

16 th April 2019

ASSOC. PROF. DR. ROSE SHAMSIAH SAMSUDIN Dean Tunku Puteri Intan Safinaz School of Accountancy (TISSA) College of Business Universiti Utara Malaysia