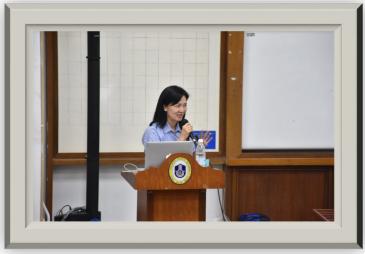

**APRIL 2019** 

RLD

16th April 2019 CEO in the Class at UUM university.

YGL was invited by UUM Danilah Binti Salleh, PhD Senior Lecturer, School of Accountancy UUM College of Business UUM SINTOK, Kedah to give talk on Industry 4.0.

#### **Corporate Social Responsibility**

*at* At 'CEO in Class' Programme Tunku Puteri Intan Safinaz School of Accountancy (TISSA)

16 th April 2019

ASSOC. PROF. DR. ROSE SHAMSIAH SAMSUDIN Dean Tunku Puteri Intan Safinaz School of Accountancy (TISSA) College of Business Universiti Utara Malaysia