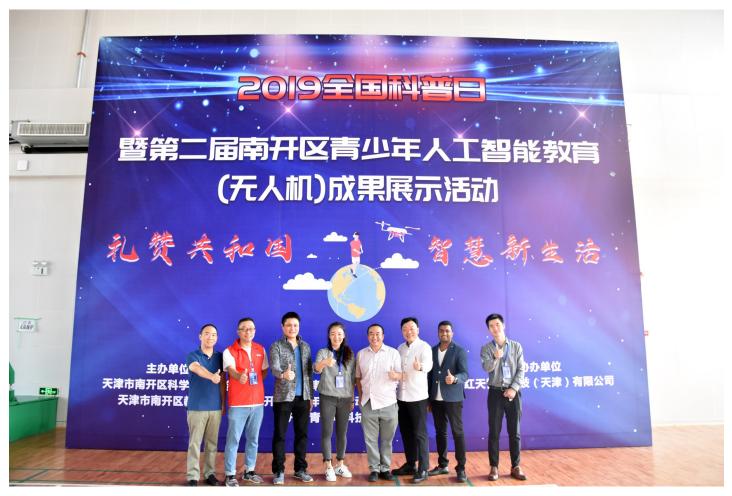

21st September 2019

GL Director Dato' Lee, CEO Mr. Yeap KC and 2 staff have attended the "2019 National Science Day" in China Tianjin. The students was participating in the 'Artificial Intelligence Education (Drone)' competition.