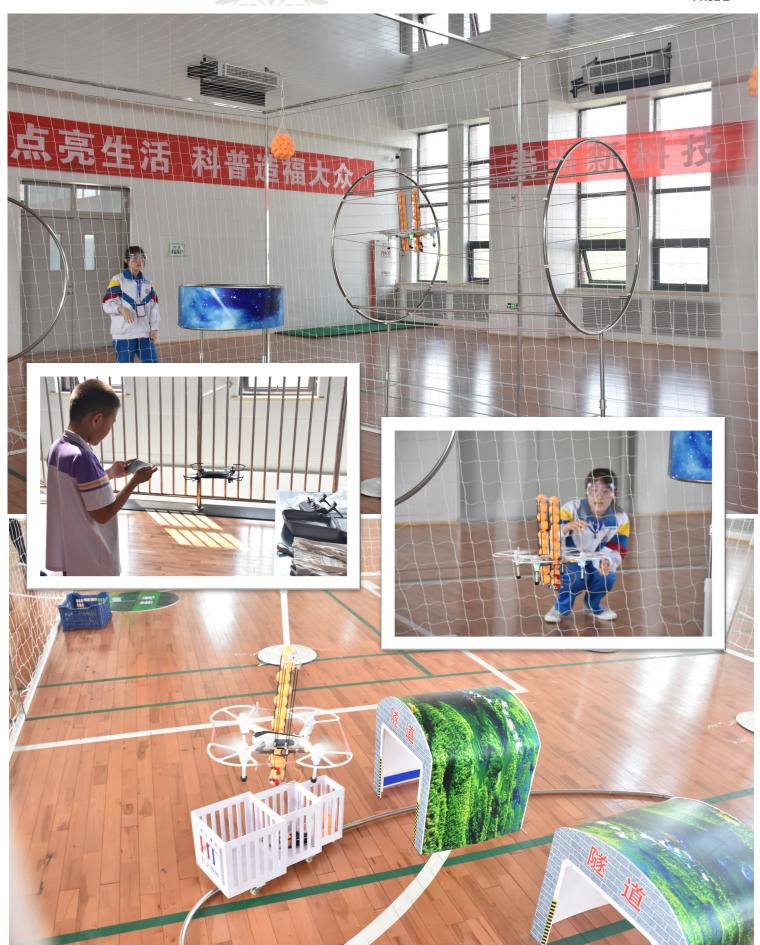

21st September 2019

GL Director Dato' Lee, CEO Mr. Yeap KC and 2 staff have attended the "2019 National Science Day" in China Tianjin. The students was participating in the 'Artificial Intelligence Education (Drone)' competition.