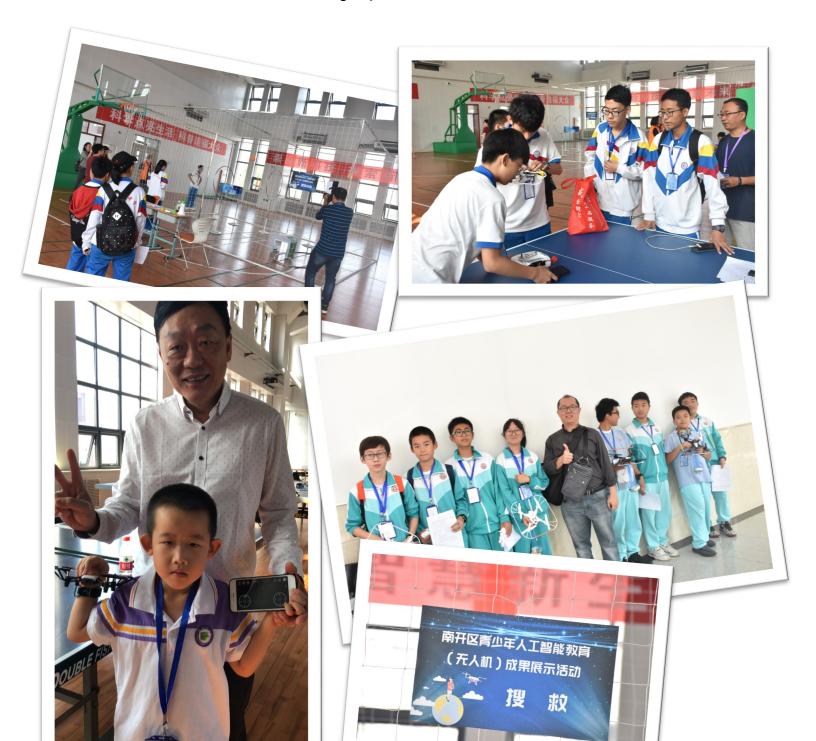

21st September 2019

GL Director Dato' Lee, CEO Mr. Yeap KC and 2 staff have attended the "2019 National Science Day" in China Tianjin. The students was participating in the 'Artificial Intelligence Education (Drone)' competition.