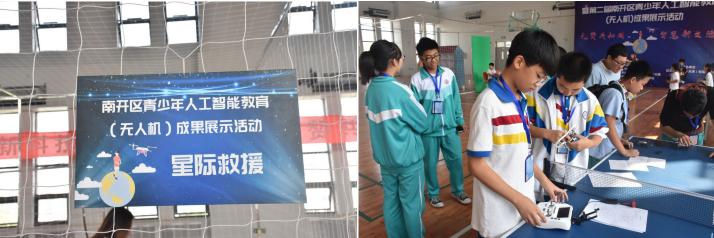

21st September 2019

GL Director Dato' Lee, CEO Mr. Yeap KC and 2 staff have attended the "2019 National Science Day" in China Tianjin. The students was participating in the 'Artificial Intelligence Education (Drone)' competition.