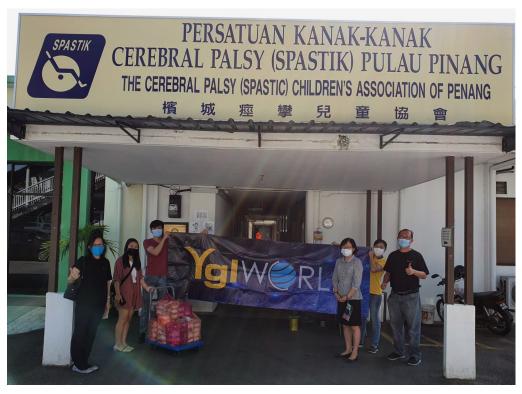

## Sponsor food to The Cerebral Palsy (Spastic) Children's Association of Penang

15 March 2021

YGL Convergence Berhad Sponsored 80 pax of food to The Cerebral Palsy (Spastic) Children's Association of Penang to charity.

Cerebral Palsy (Spastic) Children's Association of Penang headmistress received the food on behalf of the association.

"We choose the association to receive our aid as part of our efforts to help the needy," said Mr. Yeap KC, the group CEO of YGL Convergence Berhad.

Mr. Yeap said the staff were keen to practise generosity while practise Corporate Social Responsibility.

Ygl Penang

No. 35, Scotland Road 10450 Penang Malaysia

Tel No : 604-2290619

Ygl R&D Centre Penang

No. 5, Lintang Bayan Lepas 1 Bayan Lepas Industrial Park Phase 4, 11900 Bayan Lepas Penang, Malaysia