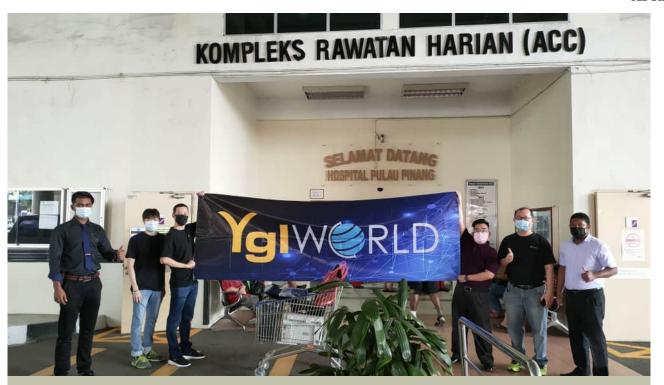

**APRIL 2021** 

March 1<sup>st</sup>, 2021.

As Penang's General Hospital and councils are facing supply constraint on computers in the current critical time on Covid-19 outbreak.

YGL shared interest in helping Malaysians tide through the pandemic by helping those in need, ensuring that society at large will be able to contribute to the economy, including the digital economy. This is in line with YGL's vision to create a technologically integrated society in line with Malaysia 5.0. YGL contributed 2 sets of computers and 1 laser printer to Penang General Hospital.