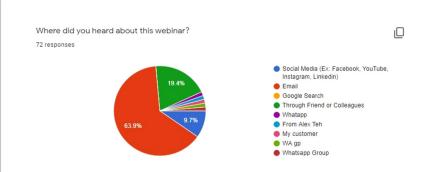

RFID

70 participants registered during the webinar. YGL would like to express congratulations to all speakers for an excellent performance.

🥂 Steven Gan Slong Hua 📲 15/L UC Lee sub pheng 📲 Wardah

If Mahammad Devrice ... If Billy