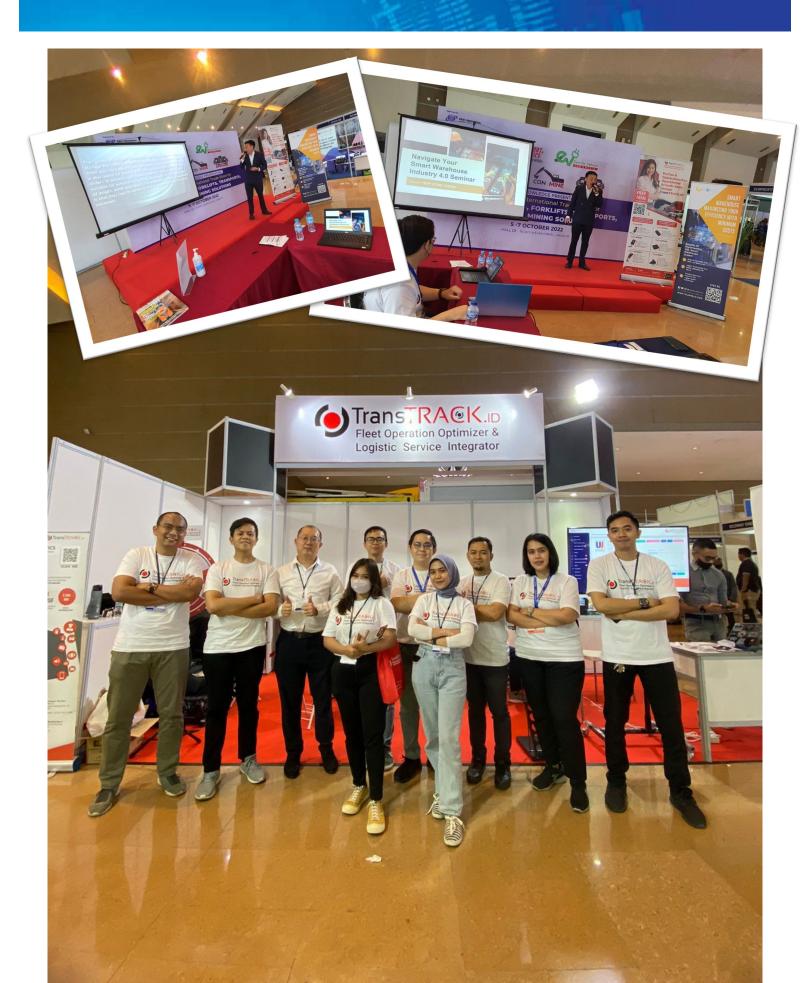

5th - 8th October 2022

YGL participated The International Trade Show for Electric Vehicles, Forklifts, Transport, Logistics & Mining solution Expo located at Hall D BOOTH C3-02 JIExpo Kemayoran in Jakarta. We introduced our Smart Warehouse Technology integrating with TransTRAKC.ID solution.